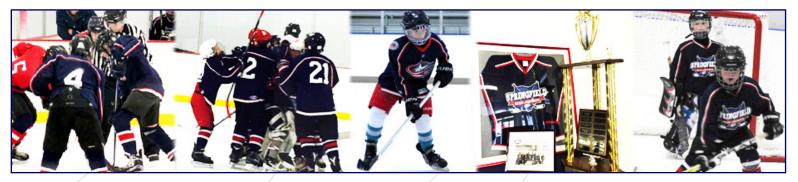

## Springfield Blue Jackets now forming for 2018-19 hockey season!

Registration is now open for the 2018-19 season of team play with the Springfield Blue Jackets! Season will run mid-September to early March finalizing with the Columbus Cup Tournament.